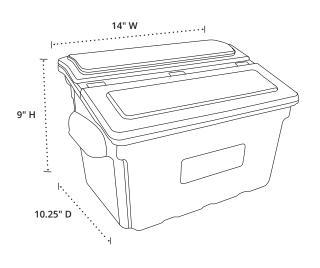

| Item Number                | OUTRIGBIN-2PK                   |
|----------------------------|---------------------------------|
| Material                   | Injection molded polypropylene  |
| Color Options              | Black                           |
| Overall Dimensions         | 10.25" D x 14" W x 9" H         |
| Mounting Lip<br>Dimensions | 5/8" D x 13" W x 6/8" H         |
| Weight                     | 4.85 lbs.                       |
| Interior Capacity          | 3 gallons                       |
| Weight Capacity            | 25 lbs.                         |
| <b>Grab Handles</b>        | 2 (one on each side)            |
| Includes:                  | 2 bins, 2 lids                  |
| Shipping Method            | Ground                          |
| Shipping Carton Dims       | 1 carton: 16" W x 11" D x 15" H |
| Shipping Weight            | 7 lbs.                          |
|                            |                                 |