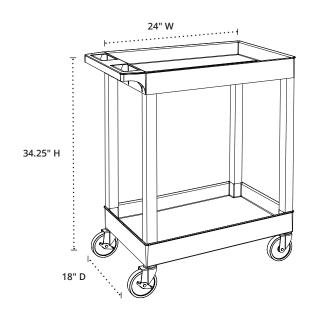

## 24" X 18" PLASTIC UTILITY TUB CART TWO SHELVES WITH OUTRIGGER UTILITY CART BINS

## **Product Specifications**

| Item Number                 | SEC11-B                                                                                                             |
|-----------------------------|---------------------------------------------------------------------------------------------------------------------|
| Material                    | Injection molded thermoplastic resin  - Legs: polyvinyl chloride (PVC)  - Shelves: high density polyethylene (HDPE) |
| Color Options               | Black                                                                                                               |
| <b>Cart Dimensions:</b>     | 24" W x 18" D x 34.25" H                                                                                            |
| Weight                      | 18.5 lbs.                                                                                                           |
| Shelf Quantity              | 2                                                                                                                   |
| <b>Shelf Dimensions</b>     | 24" W x 18" D                                                                                                       |
| Shelf Depth                 | 2.5"                                                                                                                |
| Distance Between<br>Shelves | 22.5"                                                                                                               |
| Casters (4)                 | 4" full swivel; 2 casters include locking brakes                                                                    |
| Weight Capacity             | 400 lbs.                                                                                                            |
| Made in USA                 | Yes                                                                                                                 |
| <b>Shipping Method</b>      | Freight                                                                                                             |
| <b>Shipping Carton Dims</b> | 1 carton: 28.5" W x 19" D x 10.5" H                                                                                 |
| Shipping Weight             | 19 lbs.                                                                                                             |
| <b>Assembly Required</b>    | Yes                                                                                                                 |